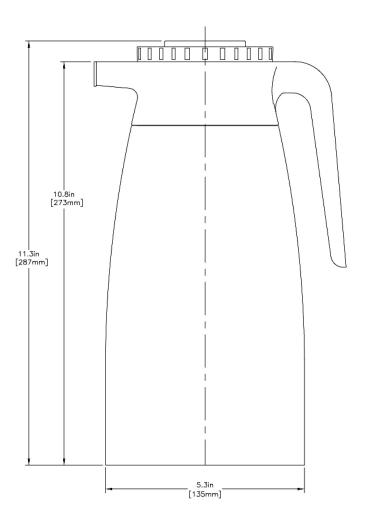

# 1.9L Thermal Pitcher (1pk)

Height: 11.3" Width: 6.5" Depth: 5.5" (28.7cm) (16.5cm) (14.0cm)

\*Feature points are currently unavailable.\*

## **Holding Capacity**

| English | Metric |
|---------|--------|
| -       | -      |

/ WARNING:

|         |          | Init    |         | Shipping |         |         |           |                       |
|---------|----------|---------|---------|----------|---------|---------|-----------|-----------------------|
|         | Height   | Width   | Depth   | Height   | Width   | Depth   | Weight    | Volume                |
| English | 11.3 in. | 6.5 in. | 5.5 in. | 12.0 in. | 6.0 in. | 6.0 in. | 2.350 lbs | 0.250 ft <sup>3</sup> |
| Metric  | 28.7 cm  | 16.5 cm | 14.0 cm | 30.5 cm  | 15.2 cm | 15.2 cm | 1.066 kgs | 0.007 m³              |