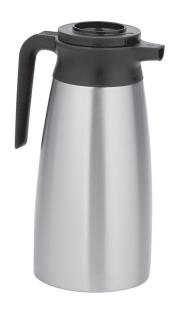

# 1.9L Thermal Pitcher (1pk)

Height: 11.3" Width: 6.5" Depth: 5.5" (28.7cm) (16.5cm) (14.0cm)

\*Feature points are currently unavailable.\*

### **Specifications**

Product #: 39430.0000
Finish: Stainless/Black
Liner: Stainless Steel
Lid Color: Black