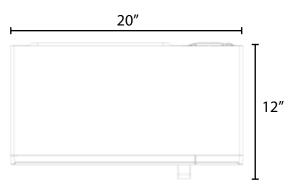

### Dimensions

| Capacity               | .9 cu. ft.           |
|------------------------|----------------------|
| Unit Dimensions        | 20"W x 12"H x 18.5"D |
| Oven Cavity Dimensions | 13"W x 8"H x 13.25"D |
| Shipping Weight        | 39 lbs.              |
| Product Weight         | 34 lbs.              |