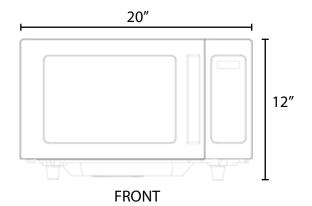

### Dimensions

| Capacity               | .9 cu. ft.           |
|------------------------|----------------------|
| Unit Dimensions        | 20"W x 12"H x 18.5"D |
| Oven Cavity Dimensions | 13"W x 8"H x 13.25"D |
| Shipping Weight        | 39 lbs.              |
| Product Weight         | 34 lbs.              |