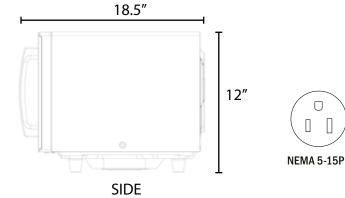

### Dimensions

| Capacity               | .9 cu. ft.           |
|------------------------|----------------------|
| Unit Dimensions        | 20"W x 12"H x 18.5"D |
| Oven Cavity Dimensions | 13"W x 8"H x 13.25"D |
| Shipping Weight        | 39 lbs.              |
| Product Weight         | 34 lbs.              |